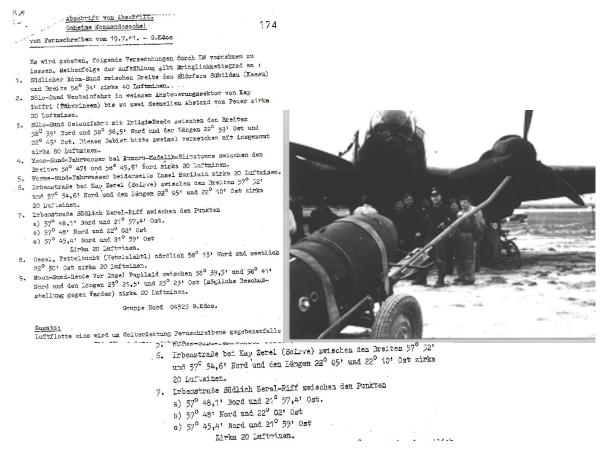

|                                                                                 |

War diary WWI Minesweeping Flotilla Kaiserliche Marine 1915 War diary WW II COM Minenschiffe (Minelayer) 21.June 1941

However, the loss of records or documentation (may it be intentionally or unintentionally) impedes the investigation immensely. For example, in a given case we know the date, the engaged squadron, we know how many airplanes started with which mine cargo and that this air mining was actually enforced. But we have no information on the position: The fact that the most part of documentation about operations of the "Luftwaffe" have been destroyed at the end of the war by high order is one of the most serious obstacles in locating mines.



Locating mines from historic data is always a "puzzle". As an example from a postwar mine clearance operation, I explain how this puzzle works:

The concrete finding of three air dropped mines and the actual positions are the starting point. This finding can be related to the small part of documents seen in the figure above.

- We further check which units laid the mines mentioned in the documents and in the vicinity of the known area.

- It is important to check which tactics have been used by the Air Force and which the prevailing weather conditions were. Also we must check which way and which formation the aircrafts flew.

The answers to all the questions raised above and the collection of all needed data resulted in today's knowledge, that half of the minefield in question has been f