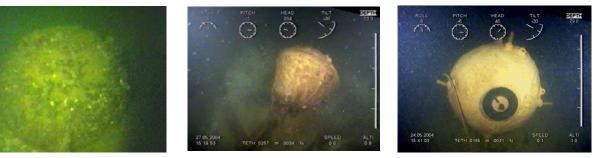

During the wartime, in which "keeping something secret" played an immensely big role, the Navy worked with so-called "square charts". Sea areas were appointed in squares and were named with an encoding figure or numbers. In both wars, the square charts were used by Navy and Air Force units. In the figure below we see a square chart from WWI on the left and a square chart from WW II on the right. In WW II, the position of objects in such "square charts" was not described using latitude and longitude. E. g., a position of a mine line was characterized by square nr. 6469 upmiddle to down middle right sight. Here, I draw a modern grid system into the old map and we can see the positions of mine lines in both systems. By this way of documentation, we have no exact positions only areas or boxes but no information is lost.