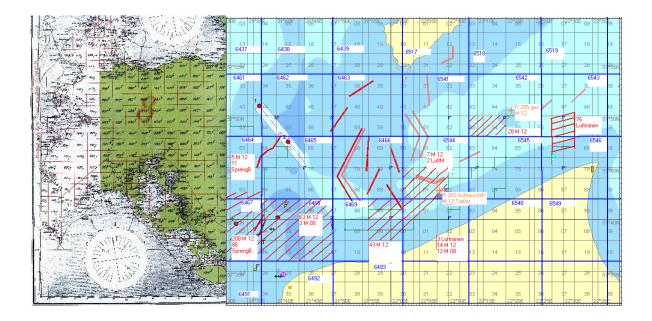

During the wartime, in which "keeping something secret" played an immensely big role, the Navy worked with so-called "square charts". Sea areas were appointed in squares and were named with an encoding figure or numbers. In both wars, the square charts were used by Navy and Air Force units. In the figure below we see a square chart from WWI on the left and a square chart from WW II on the right. In WW II, the position of objects in such "square charts" was not described using latitude and longitude. E. g., a position of a mine line was characterized by square nr. 6469 upmiddle to down middle right sight. Here, I draw a modern grid system into the old map and we can see the positions of mine lines in both systems. By this way of documentation, we have no exact positions only areas or boxes but no information is lost.