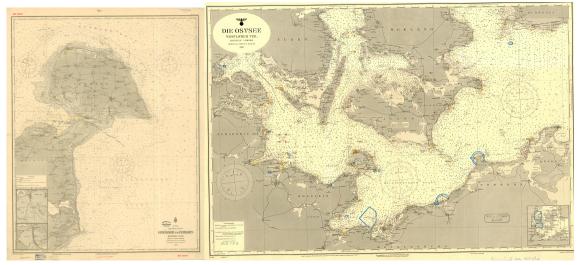

## Navigation and procedure

We start with a look at different sea charts. The German "Kaiserliche Marine" used sea charts (left) with the origin before or from 1902. With regard to the quality of data from this time, the sea charts were good charts.

30 and 45 years later the sea charts from the "Kriegsmarine" (right) were based on the same data as the charts from the "Kaiserliche Marine". Of course, new information were implemented in the charts, but the fix status of 1902 was also sufficiently exact for this time's Navy work. Consequently, we can determine that positions statements or documentations from this time have the same geodetic datum. Today, sea charts with the geodetic datum "ED 50" are long bygone history, "WGS 84" is still used, but for how long? - Electronic sea charts are the future!