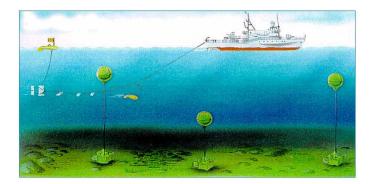

War events were recorded in the war diaries. These mirrored more the events in the military behavior than actual locations of ships. Thus, a war diary alone is of little help in identifying positions of mines. We need to explore other sources of data: In addition to the war diary, we must always check or validate the logbooks, mine laying orders, mine laying reports, minesweeping reports and combat reports. As long as this material still exists, this work is straight forward.