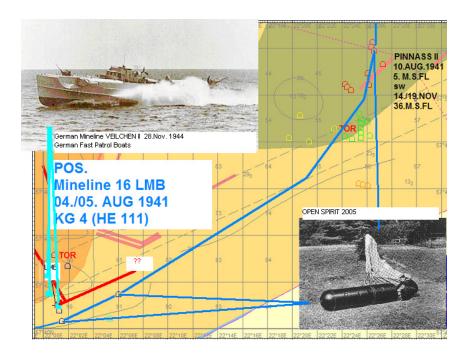

# **Problems in Locating Historic Dumping Sites**

Ladies and Gentlemen,

For the mine laying operation shown in the picture below

- -we know the name of the ship:
- the date of the mine laying operation:
- and the position of the ship:

BOGATYR

31.12.1914

But if we search at this position today, what object would we find? Would we find the mine? I would say no and I will explain why:

There is a number of problems in locating historic dumping sites. Problems start at the position and in the moment of dumping of ammunition or other objects. Every action or every discovery of ammunition is an individual project and we must include all available factors.

During the wartime, in which "keeping something secret" played an immensely big role, the Navy worked with so-called "square charts". Sea areas were appointed in squares and were named with an encoding figure or numbers. In both wars, the square charts were used by Navy and Air Force units. In the figure below we see a square chart from WWI on the left and a square chart from WW II on the right. In WW II, the position of objects in such "square charts" was not described using latitude and longitude. E. g., a position of a mine line was characterized by square nr. 6469 upmiddle to down middle right sight. Here, I draw a modern grid system into the old map and we can see the positions of mine lines in both systems. By this way of documentation, we have no exact positions only areas or boxes but no information is lost.