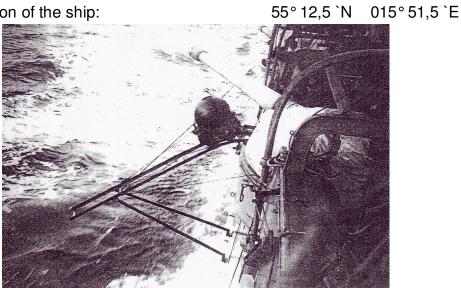

# **Problems in Locating Historic Dumping Sites**

Ladies and Gentlemen,

For the mine laying operation shown in the picture below

- -we know the name of the ship:
- the date of the mine laying operation:
- and the position of the ship:

BOGATYR

31.12.1914

But if we search at this position today, what object would we find? Would we find the mine? I would say no and I will explain why:

There is a number of problems in locating historic dumping sites. Problems start at the position and in the moment of dumping of ammunition or other objects. Every action or every discovery of ammunition is an individual project and we must include all available factors.