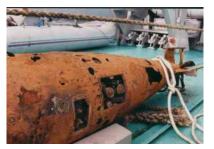

to the surface and could be destroyed by gun-fire with or without explosion and it sunk immediately. If the wire was not cut as desired, mines and anchor chairs were relocated to a new unknown position without documentation. Discovery of anchor chairs and mine cases shows us the reality, that minesweeping gear has moved a number of mines.



But also post-war examples show an impact on still existing mines. Fisheries after the wars (mainly operating with trawl nets) "caught" or relocated enormous quantities of ammunitions from the original positions. Unfortunately, three Dutch fishermen died in 2005 after the explosion of old ammunition in their net. In the case shown below fishers had more luck, because EOD specialists were able to dispose of the mine caught in the trawl net in 2006.







Impression from the Baltic Sea, mines and torpedos from 1914 -1945

## Effects of modern systems

With modern underwater-drones, which are equipped with sonar systems of newest construction and with navigation support by GPS, we are able to locate and identify ammunition very exactly. In order to determine from which task this ammunition originates, all the known factors must be investigated for this position. When all factors have been considered, a picture will be established with the "dumping situation and finding situation" in one overview.



An example is the record of the "finding dates" of a mine clearance operation carried out in 1999 (left). Below, we have drawn the known data into a plot. The picture on the right represents the actual situation in the area after validation o